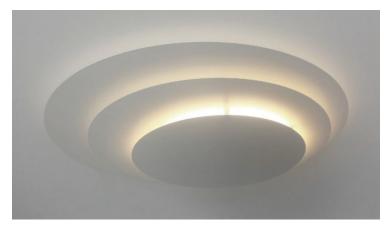

## **DESCRIPTION**

The 3 Disc LED fixture is comprised of three tapered discs that appear to be floating below one another. The LED light housed at the top shines bright light through the spaces in between the discs. A decorative and ambient light ideal for low ceilings, entryways or hallways.