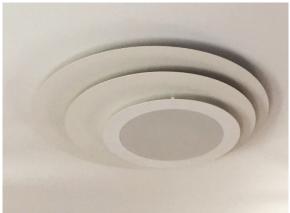

## **DESCRIPTION**

The 3 Disc LED fixture is comprised of three tapered discs that appear to be floating below one another. The LED light housed at the top shines bright light through the spaces in between the discs. A decorative and ambient light ideal for low ceilings, entryways or hallways.